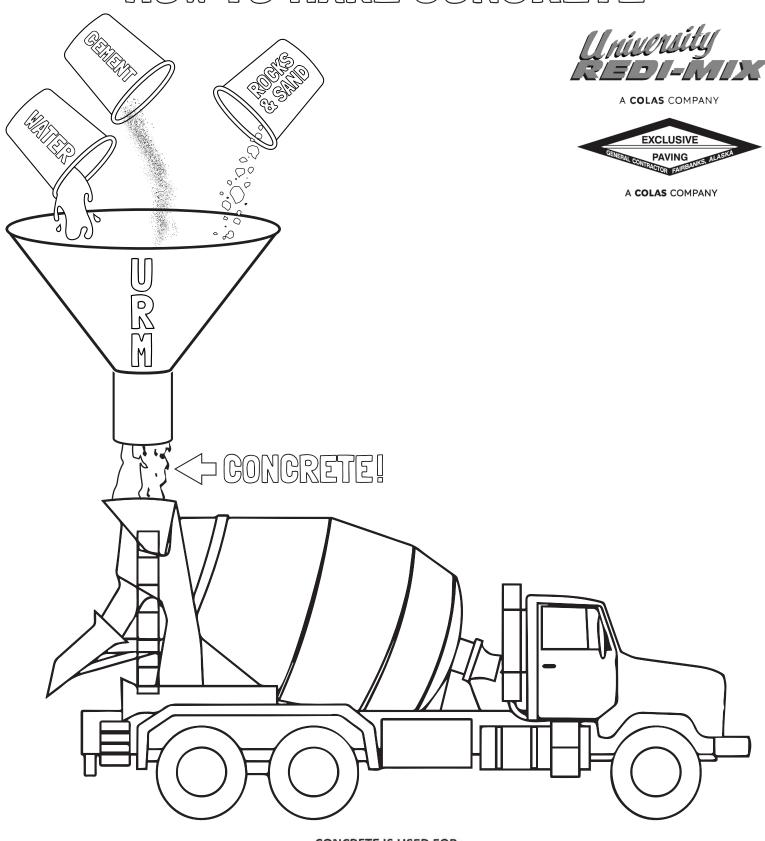

# MOW TO MAKE CONCRETE

**CONCRETE IS USED FOR:** 

CURBS GUTTERS SIDEWALKS PARKING LOT BUMPERS

FOUNDATIONS PLUG IN POLES BRIDGES WALLS

Circle all of these that you have seen near your home.