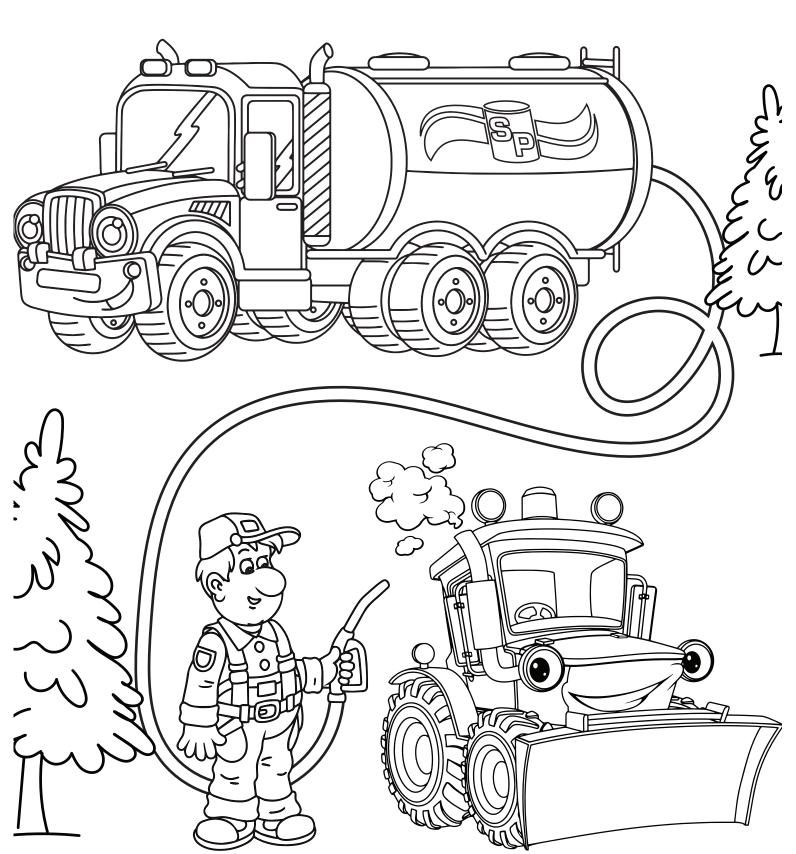

# Help the dump truck pick up the GRAVEL load, then get to the FINISH to help the customer.