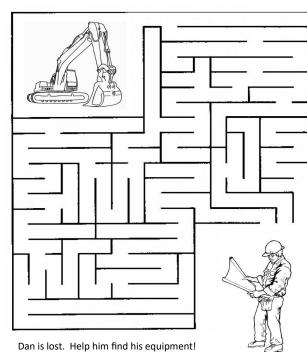

# Help the dump truck pick up the GRAVEL load, then get to the FINISH to help the customer.