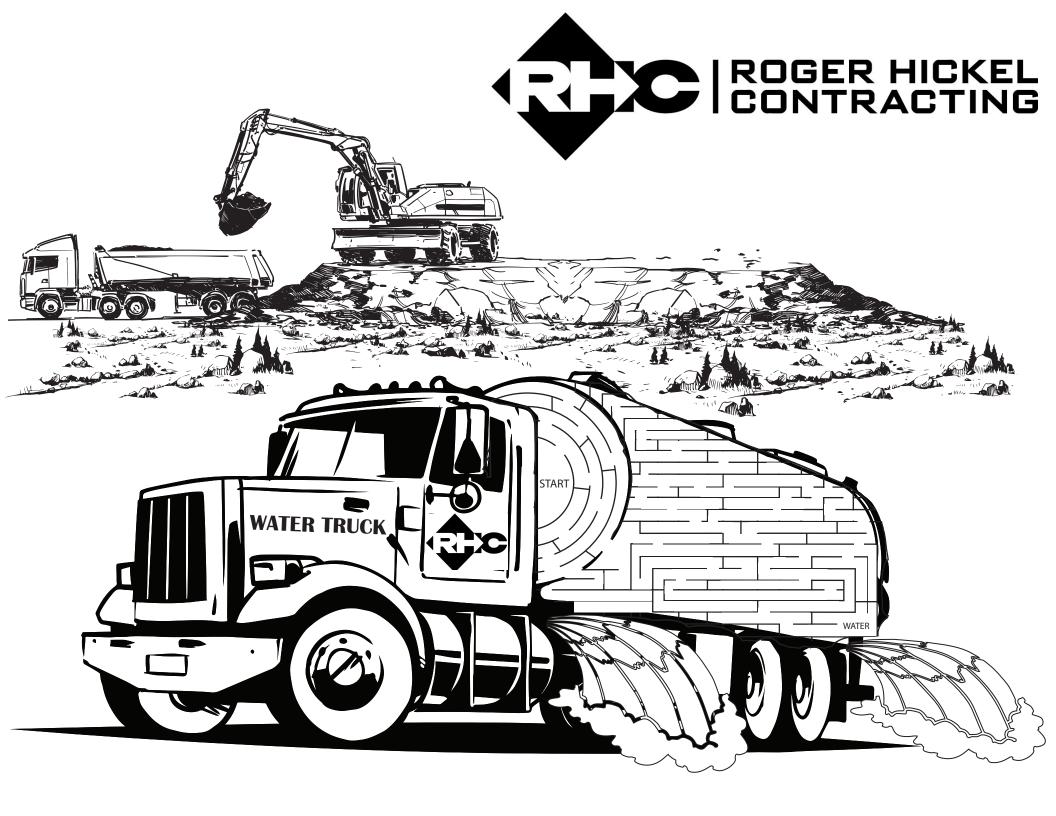

# Help the dump truck pick up the GRAVEL load, then get to the FINISH to help the customer.